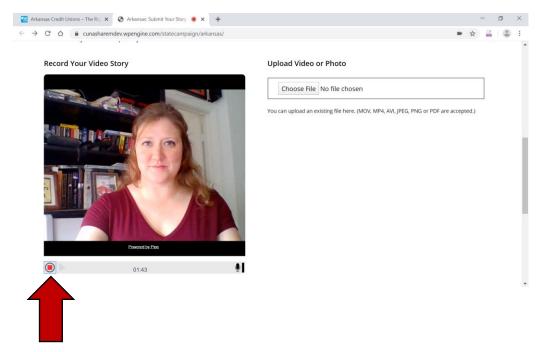

If you want to record a live video, click on the Record Live Video option on the left. This will open the camera function on your device so that you can begin the recording. If connecting to film a live video through your laptop, you will likely get a notification request at the top left of your internet browser. Click "Allow" so that you can begin recording your video.

If you have already recorded your video and have it saved, please upload it through the form on the right.

| -20          | Arkan         | sas Credit Unions – The Rig 🗙 🔗 Arkansas: Submit Your Story – Cr | × +        |      |               |                             |                             |                     |     | - | ٥ | × |
|--------------|---------------|------------------------------------------------------------------|------------|------|---------------|-----------------------------|-----------------------------|---------------------|-----|---|---|---|
| $\leftarrow$ | $\rightarrow$ | C ☆ ê cunasharemdev.wpengine.com/statecampaig                    | /arkansas/ |      |               |                             |                             |                     | ¢   |   | ٢ | : |
|              |               | Choose how you want to upload your file.                         |            |      |               |                             |                             |                     |     |   |   | Î |
|              |               | Record Your Video Story                                          |            |      | Upload Vi     | deo or Photo                |                             |                     |     |   |   |   |
|              |               |                                                                  |            |      | Choos         | e File No file chose        | èn                          |                     |     |   |   |   |
|              |               |                                                                  |            |      | You can uploa | ad an existing file here. ( | (MOV, MP4, AVI, JPEG, PNG o | or PDF are accepted | d.) |   |   | ł |
|              |               |                                                                  |            |      |               |                             |                             |                     |     |   |   |   |
|              |               | Record Video                                                     |            |      |               |                             |                             |                     |     |   |   |   |
|              |               |                                                                  |            |      |               |                             |                             |                     |     |   |   | 1 |
|              |               |                                                                  |            |      |               |                             |                             |                     |     |   |   |   |
|              |               | Powered by Pice                                                  |            |      |               |                             |                             |                     |     |   |   |   |
|              |               | _                                                                |            |      |               |                             |                             |                     |     |   |   | ÷ |
|              | w             | ww.advancingcommunity.                                           | com w      | /ant | ts to ×       |                             |                             |                     |     |   |   |   |
| n's<br>N     | Ų             | Use your microphone                                              |            |      |               |                             |                             |                     |     |   |   |   |
|              |               | Use your camera                                                  |            |      |               |                             |                             |                     |     |   |   |   |
|              |               | AI                                                               | ow         |      | Block         |                             |                             |                     |     |   |   |   |
|              |               |                                                                  |            |      |               |                             |                             |                     |     |   |   |   |

Be sure to click on the Red record circle at the bottom to begin recording.

When you are done recording, but sure to click the red button at the bottom again.

If you're a bit camera shy, you can also write out your credit union story by scrolling below the video submission to the text box.